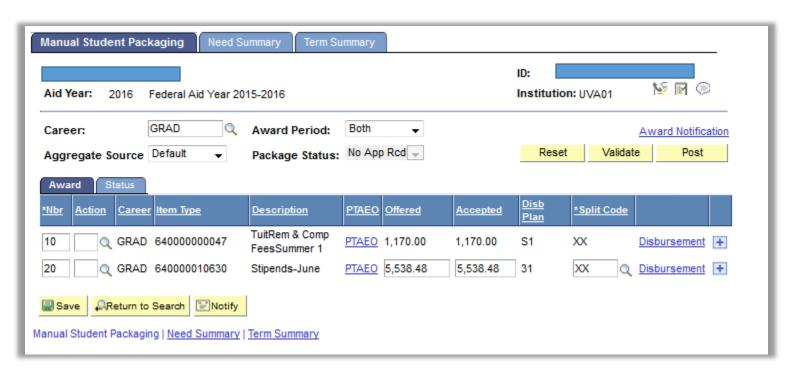

To see how the awards transferred over, you'll now must navigate to the **Departmental Awarding Page** (Navigation: Financial Aid > Awards > Award Processing > Assign Departmental Awards).

Below, you can see that both awards from the SAFM Awarding Page in the Processed status are on the Departmental Awarding page.

To view the PTAEO page, click on the PTAEO link.

| <u> "Nbr</u> | Action | <u>Career</u> | <u>Item Type</u> | <u>Description</u>             | <u>PTAEO</u> | <u>Offered</u> | Accepted | <u>Disb</u><br><u>Plan</u> | *Split Code |                     |   |
|--------------|--------|---------------|------------------|--------------------------------|--------------|----------------|----------|----------------------------|-------------|---------------------|---|
| 10           | Q      | GRAD          | 640000000047     | TuitRem & Comp<br>FeesSummer 1 | <u>PTAEO</u> | 1,170.00       | 1,170.00 | S1                         | XX          | <u>Disbursement</u> | + |
| 20           | Q      | GRAD          | 640000010630     | Stipends-June                  | <u>PTAEO</u> | 5,538.48       | 5,538.48 | 31                         | XX          | Disbursement        | + |