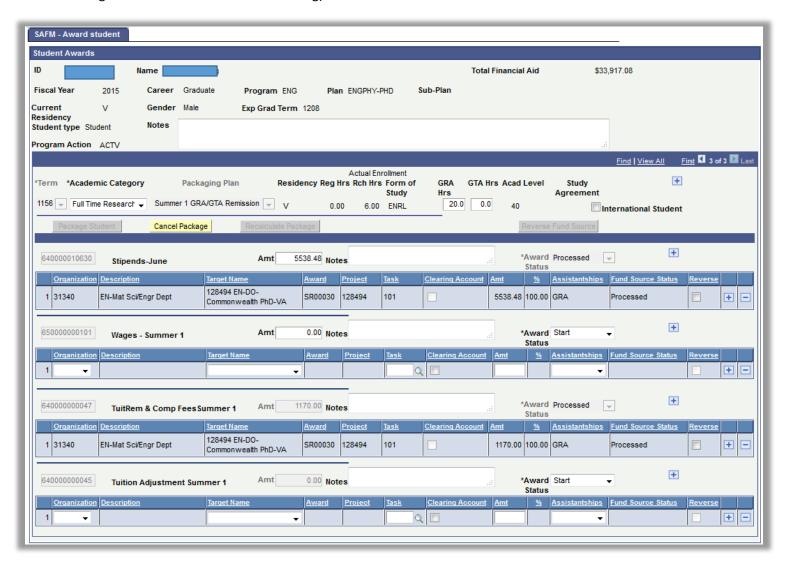

## SAFM Quick Guide: Viewing Departmental Aid Pages

Departmental awards are entered on the "SAFM Student Awarding" page. On Sunday through Thursday evenings, awarding information in the Approved status on the "SAFM Student Awarding" page interfaces over to the Departmental Aid page. Once this happens, the status then changes to "Processed" on the "SAFM Student Awarding Page." This quick guide will show you how to view the information once it has interfaced over to the Departmental Aid page.

Below is a student with awards entered and in the Processed state on the "SAFM Student Awarding Page". (Navigation: Financial Aid > UVa Financial Aid > Awarding > Student Aid Funding Module > SAFM- Student Awarding):