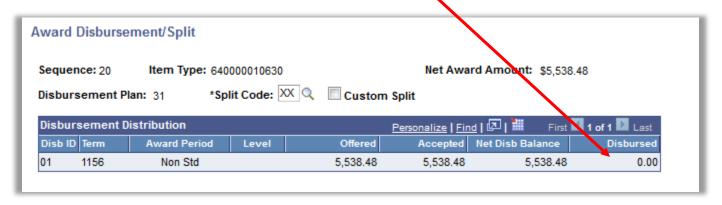

The PTAEO page provides additional information (see below). Note the Disb. Date which indicates when the award will disburse.

To view disbursement information, return back to the Departmental Aid page and click a disbursement link:

| <u>'Nbr</u> | Action | <u>Career</u> | <u>Item Type</u> | <u>Description</u>             | <u>PTAEO</u> | <u>Offered</u> | Accepted | <u>Disb</u><br><u>Plan</u> | *S). Vit Co | ode |                |
|-------------|--------|---------------|------------------|--------------------------------|--------------|----------------|----------|----------------------------|-------------|-----|----------------|
| 10          | Q      | GRAD          | 640000000047     | TuitRem & Comp<br>FeesSummer 1 | <u>PTAEO</u> | 1,170.00       | 1,170.00 | S1                         | xx          |     | Disbursement + |
| 20          | Q      | GRAD          | 640000010630     | Stipends-June                  | PTAEO        | 5,538.48       | 5,538.48 | 31                         | XX          | Q   | Disbursement + |

In this example, the disbursement page indicates that the June stipend has not been disbursed yet.