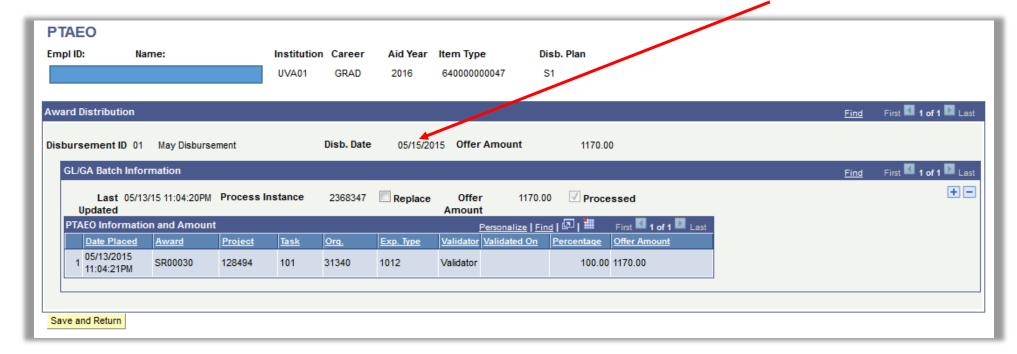

To view the PTAEO page, click on the PTAEO link.

| <u> "Nbr</u> | Action | <u>Career</u> | <u>Item Type</u> | <u>Description</u>             | <u>PTAEO</u> | <u>Offered</u> | Accepted | <u>Disb</u><br><u>Plan</u> | *Split Code |                     |   |
|--------------|--------|---------------|------------------|--------------------------------|--------------|----------------|----------|----------------------------|-------------|---------------------|---|
| 10           | Q      | GRAD          | 640000000047     | TuitRem & Comp<br>FeesSummer 1 | <u>PTAEO</u> | 1,170.00       | 1,170.00 | S1                         | XX          | <u>Disbursement</u> | + |
| 20           | Q      | GRAD          | 640000010630     | Stipends-June                  | <u>PTAEO</u> | 5,538.48       | 5,538.48 | 31                         | XX          | Disbursement        | + |

The PTAEO page provides additional information (see below). Note the Disb. Date which indicates when the award will disburse.

To view disbursement information, return back to the Departmental Aid page and click a disbursement link: