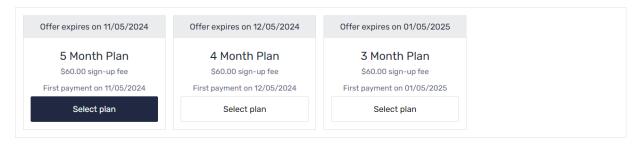

### 2. Click on the "Payment Plans" tab

3. Find the term for which you want to enroll and then select the length of your payment plan. You may have the option of choosing either a 3-, 4-, or 5-month plan, depending on where we are in the cycle when you enroll.