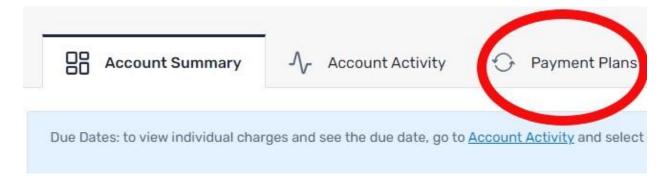

### 2. Click on the "Payment Plans" tab

3. Find the term for which you want to enroll and then select the length of your payment plan. You may have the option of choosing either a 3-, 4-, or 5-month plan, depending on where we are in the cycle when you enroll.