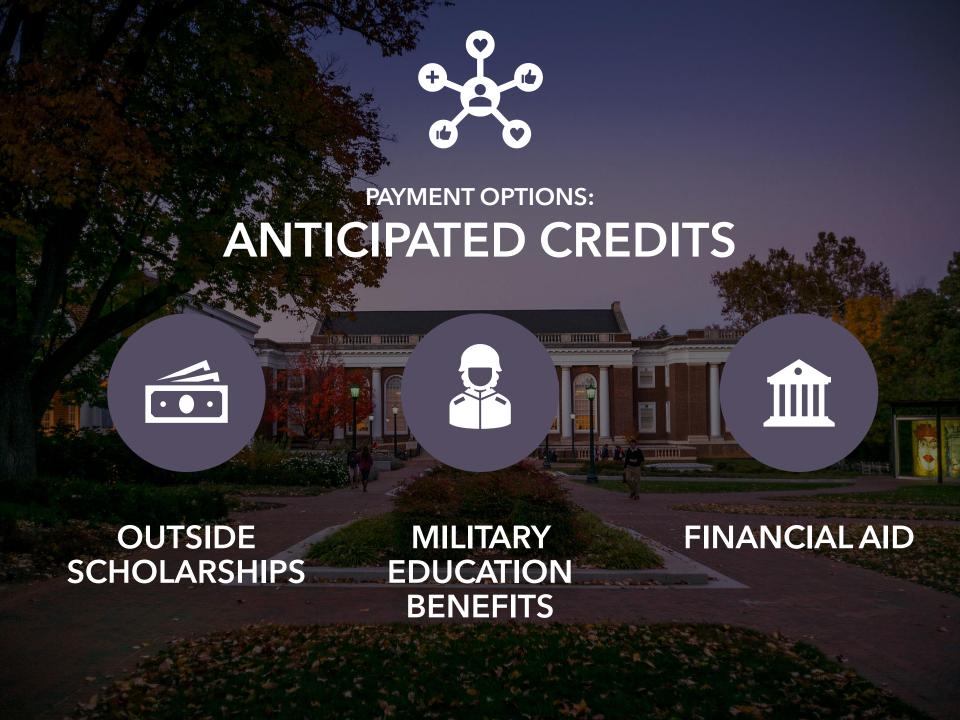

**PAYMENT OPTIONS:** 

#### FINANCIALAID

Accepted aid appears as anticipated credit on student account

Aid disburses no earlier than 10 days before start of term

Loans credit amount borrowed less origination fee

Federal Work-Study does not credit the student account