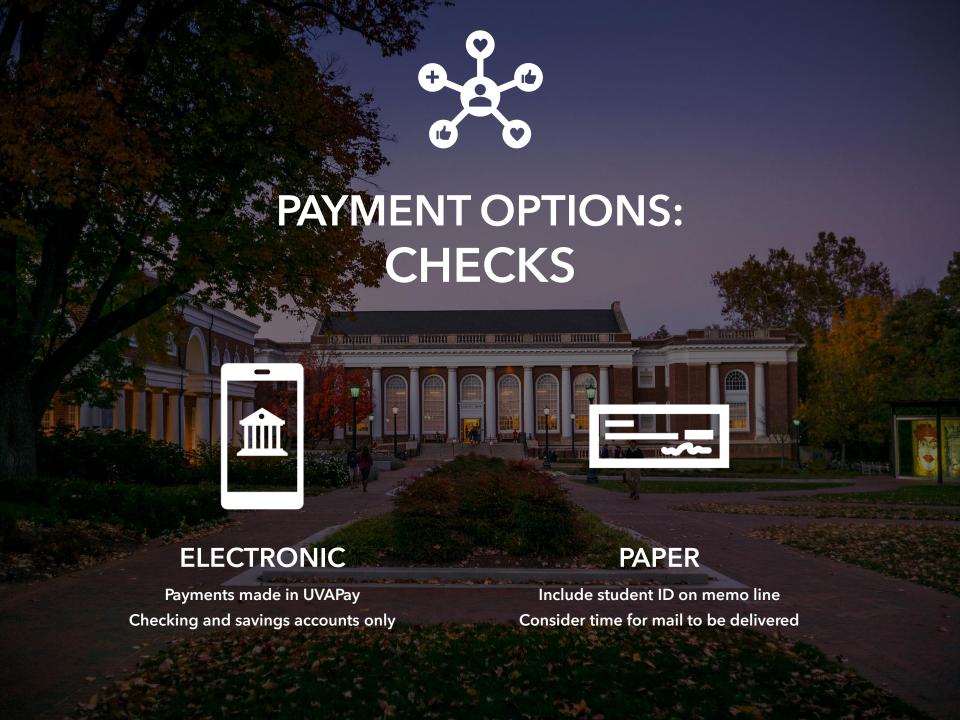

| \$2,055.00           |   |
| 11/10/2023          | 01/10/2024    | Tuition-Arts&Sciences Non-VA                         | \$26,127.00          |   |
| 12/05/2023          | -             | Payment-UVAPay PPL SPR ACH                           | -\$3,794.00          |   |
| 01/03/2024          | 02/29/2024    | Bookstore - IA Course Material (PHYS2020002_9361314) | \$36.71              |   |
| 01/05/2024          | -             | Payment-UVAPay PPL SPR ACH                           | -\$3,794.00          |   |
| 01/08/2024          | -             | Outside Scholarship 2                                | -\$1,250.00          |   |
| 01/08/2024          | -             | Access UVa Scholarship II                            | -\$12,813.00         |   |















## PAYMENT OPTIONS: CREDIT CARDS

## Payments made in UVAPay

2.85% service fee added to payment amount





# PAYMENT OPTIONS: SEMESTER PAYMENT PLAN

Pay term charges in monthly installments

Enrollment fee of \$60/term

**Interest free** 

Fall term
payments
begin in June
(5 month plan)

Spring term payments begin in November (5 month plan)

Enroll in UVAPay





**PAYMENT OPTIONS:** 

## 529 PREPAID PLANS

01

You tell 529 plan that student is attending UVA. 02

529 plan sends us a list of recipients and eligible amount. 03

We apply estimated credit to student account.

04

Once 529 plan sends funds, we apply actual credit to student account.



**PAYMENT OPTIONS:** 

#### PARENT PLUS LOAN









STUDENT
ACCEPTS OR
DECLINES
LOANS/FWS IN
SIS

APPLY EACH SEMESTER OR FOR FULL YEAR C