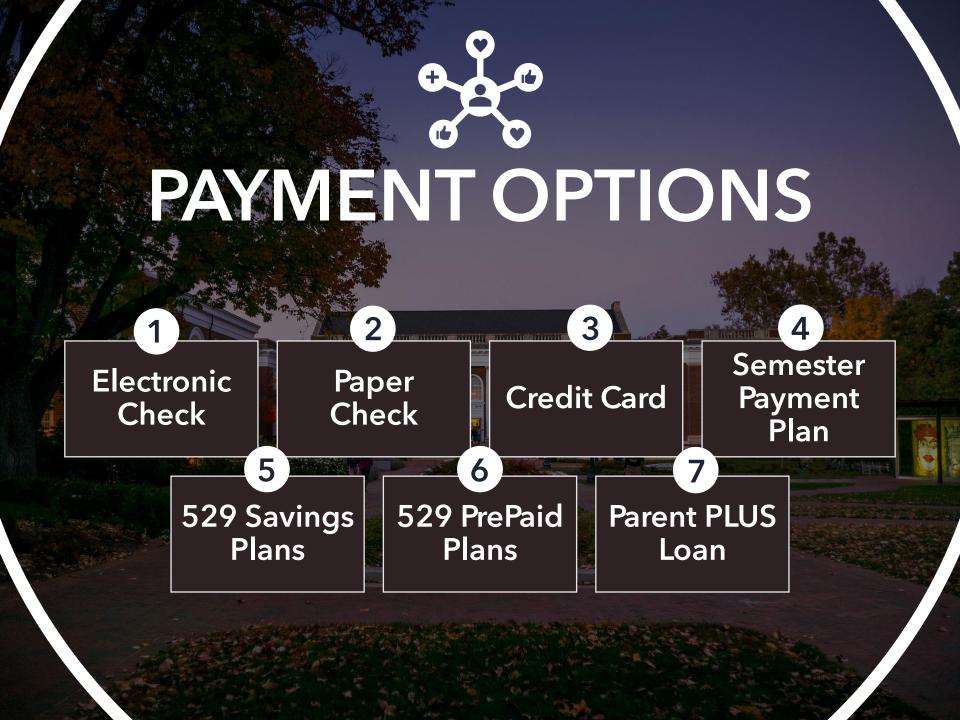

## PAYMENT OPTIONS: CREDIT CARDS

# PAYMENT OPTIONS: SEMESTER PAYMENT PLAN

Pay term charges in monthly installments

Enrollment fee of \$60/term

**Interest free** 

Fall term
payments
begin in June
(5 month plan)

Spring term payments begin in November (5 month plan)

## 529 PREPAID PLANS

01

You tell 529 plan that student is attending UVA. 02

529 plan sends us a list of recipients and eligible amount. 03

We apply estimated credit to student account.

04

Once 529 plan sends funds, we apply actual credit to student account.

#### PARENT PLUS LOAN

STUDENT
ACCEPTS OR
DECLINES
LOANS/FWS IN
SIS

APPLY EACH SEMESTER OR FOR FULL YEAR COMPLETE FEDERAL PLUS LOAN APPLICATION (STUDENTAID.GOV) FUNDS
DISBURSED TO
UVA STUDENT
ACCOUNT