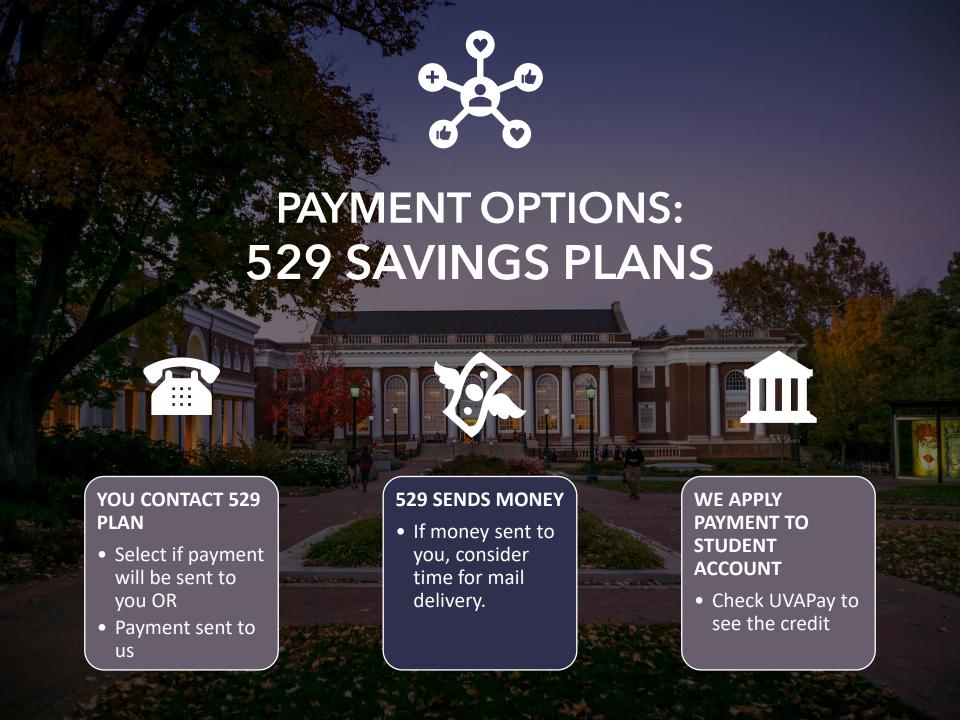

ial (PHYS2020002_9361314) | \$36.71              |   |
| 01/05/2024          | -             | Payment-UVAPay PPL SPR ACH                           | -\$3,794.00          |   |
| 01/08/2024          | -             | Outside Scholarship 2                                | -\$1,250.00          |   |
| 01/08/2024          | -             | Access UVa Scholarship II                            | -\$12,813.00         |   |















## PAYMENT OPTIONS: CREDIT CARDS

## Payments made in UVAPay

2.85% service fee added to payment amount





# PAYMENT OPTIONS: SEMESTER PAYMENT PLAN

Pay term charges in monthly installments

Enrollment fee of \$60/term

**Interest free** 

Fall term
payments
begin in June
(5 month plan)

Spring term payments begin in November (5 month plan)

Enroll in UVAPay





**PAYMENT OPTIONS:** 

## 529 PREPAID PLANS

01

You tell 529 plan that student is attending UVA. 02

529 plan sends us a list of recipients and eligible amount. 03

We apply estimated credit to student account.

04

Once 529 plan sends funds, we apply actual credit to student account.



**PAYMENT OPTIONS:** 

#### PARENT PLUS LOAN









STUDENT
ACCEPTS OR
DECLINES
LOANS/FWS IN
SIS

APPLY EACH SEMESTER OR FOR FULL YEAR COMPLETE FEDERAL PLUS LOAN APPLICATION (STUDENTAID.GOV) FUNDS
DISBURSED TO
UVA STUDENT
ACCOUNT





#### FINANCIALAID



Accepted aid appears as anticipated credit on student account



Aid disburses no earlier than 10 days before start of term



Loans credit amount borrowed less origination fee



Federal Work-Study does not credit the student account