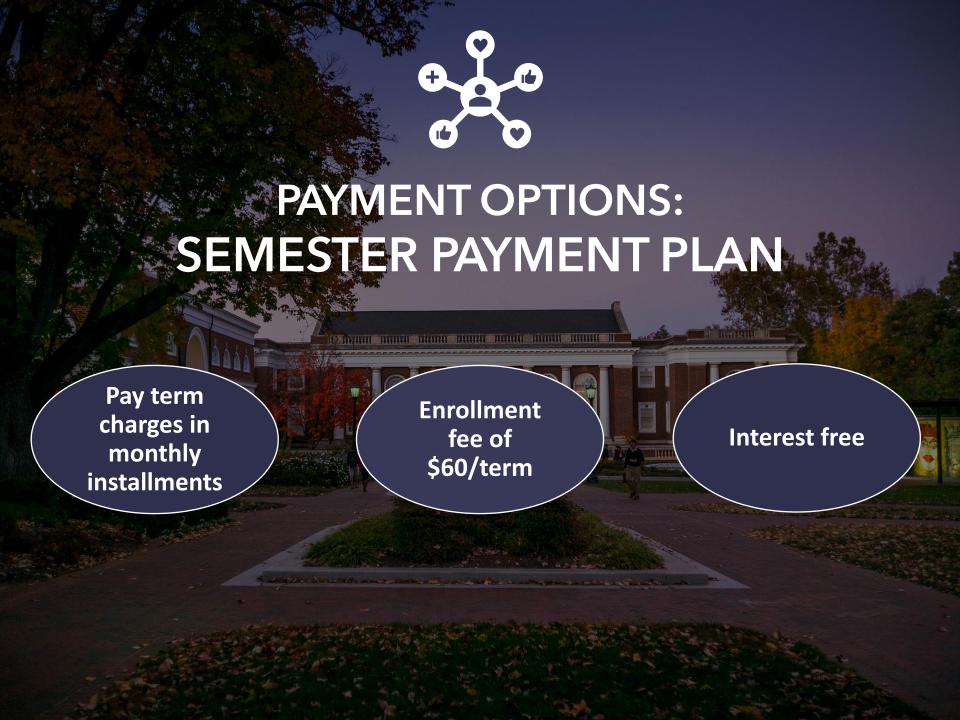

# PAYMENT OPTIONS: SEMESTER PAYMENT PLAN

Pay term charges in monthly installments

Enrollment fee of \$60/term

**Interest free** 

Fall term
payments
begin in June
(5 month plan)

Spring term payments begin in November (5 month plan)